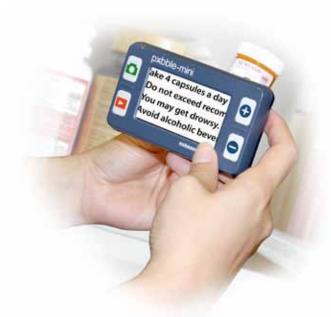

## The ultimate lightweight hand-held magnifier!

Pebble-mini's ultra-compact design makes it the ideal hand-held magnifier whether you're at home or on the go. Easily read prescriptions, mail, labels, price tags, menus and so much more.

## Pebble-mini Features:

- Adjustable magnification from 2x to 10x
- Lightweight design (less than 4 ounces)
- 3.0" high resolution LCD display
- Large viewing area in a small package
- Adjustable brightness
- Large and easy-to-use controls
- 28 viewing modes available
- Freeze image feature with capability to magnify and change mode
- Image capture with save and recall
- Upload stored images to PC
- 2 to 3 hours of battery usage
- Charge with USB into PC or outlet
- Protective pouch and neck strap
- Hands-free reading stand
- 2 year warranty