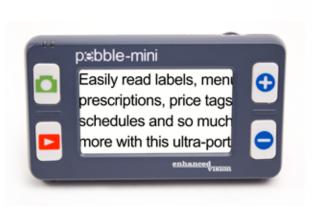

## The ultimate lightweight hand-held magnifier!

Pebble-mini's ultra-compact design makes it the ideal hand-held magnifier whether you're at home or on the go. Easily read prescriptions, mail, labels, price tags, menus and so much more.

## Pebble-mini Features:

- Adjustable magnification from 2x to 10x
- Lightweight design (less than 4 ounces)
- 3.0" high resolution LCD display
- Large viewing area in a small package
- Adjustable brightness
- Large and easy-to-use controls
- 28 viewing modes available
- Freeze image feature with capability to magnify and change mode
- Image capture with save and recall
- Upload stored images to PC
- 2 to 3 hours of battery usage
- Charge with USB into PC or outlet
- Protective pouch and neck strap
- Hands-free reading stand
- 2 year warranty