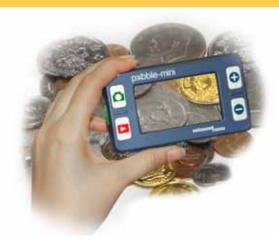

## The ultimate lightweight hand-held magnifier!

Pebble-mini's ultra-compact design makes it the ideal hand-held magnifier whether you're at home or on the go. Easily read prescriptions, mail, labels, price tags, menus and so much more.

## Pebble-mini Features:

- Adjustable magnification from 2x to 10x
- Lightweight design (less than 4 ounces)
- 3.0" high resolution LCD display
- Large viewing area in a small package
- Adjustable brightness
- Large and easy-to-use controls
- 28 viewing modes available
- Freeze image feature with capability to magnify and change mode
- Image capture with save and recall
- Upload stored images to PC
- 2 to 3 hours of battery usage
- Charge with USB into PC or outlet
- Protective pouch and neck strap
- Hands-free reading stand
- 2 year warranty